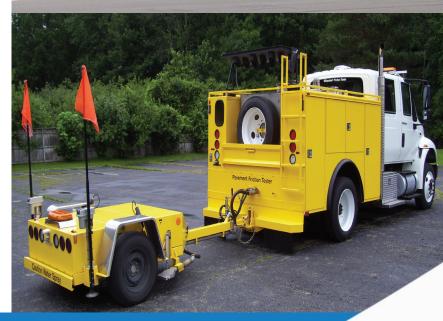

### 1295 PAVEMENT FRICTION TESTER (PFT)

The Dynatest 1295 Pavement Friction Tester (PFT) measures the average locked wheel (skid) and peak (slip) friction characteristics on dry or self-wetted paved surfaces. It is designed for maintenance testing to evaluate the alteration of pavement friction resulting from traffic, aging and weathering. The PFT consistes of a fully instrumented tow vehicle and test trailer and utilized the Dynatest two-axis transducer to provide real-time vertical load and horizontal tractive force measurements.

## SYSTEM HARDWARE AND SOFTWARE FEATURES

- Two-axis transducer provides direct measurement of both horizontal traction force and vertical load on the test wheels
- Trailer equipped with a parallelogram suspension, non-resonant combination of coil springs with heavy duty air shocks and disc brakes
- Solid state electronics and instrumentation
- Simple trim system calibration
- Full system diagnostics of transducer, encoders, brakes, and water system
- Test headers, skid numbers, peak friction values, can be printed and/or stored
- On-board computer calculates Skid Number (SN) and Peak Braking Coefficient (PBC) in real time and displays friction and speed traces for each test