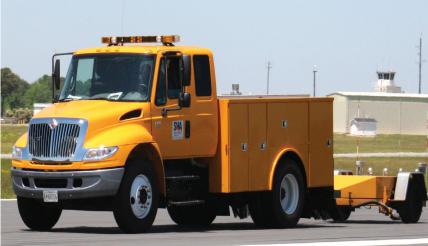

### 1295 PAVEMENT FRICTION TESTER (PFT)

The Dynatest 1295 Pavement Friction Tester (PFT) measures the average locked wheel (skid) and peak (slip) friction characteristics on dry or self-wetted paved surfaces. It is designed for maintenance testing to evaluate the alteration of pavement friction resulting from traffic, aging and weathering. The PFT consistes of a fully instrumented tow vehicle and test trailer and utilized the Dynatest two-axis transducer to provide real-time vertical load and horizontal tractive force measurements.

## SYSTEM HARDWARE AND SOFTWARE FEATURES

- Two-axis transducer provides direct measurement of both horizontal traction force and vertical load on the test wheels
- Trailer equipped with a parallelogram suspension, non-resonant combination of coil springs with heavy duty air shocks and disc brakes
- Solid state electronics and instrumentation
- Simple trim system calibration
- Full system diagnostics of transducer, encoders, brakes, and water system
- Test headers, skid numbers, peak friction values, can be printed and/or stored
- On-board computer calculates Skid Number (SN) and Peak Braking Coefficient (PBC) in real time and displays friction and speed traces for each test