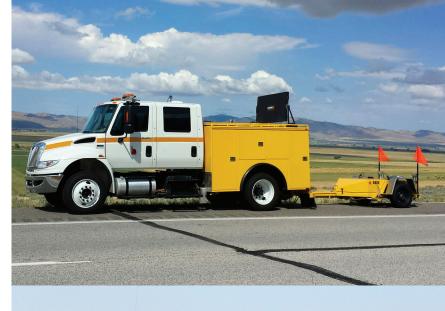

### 1295 PAVEMENT FRICTION TESTER (PFT)

The Dynatest 1295 Pavement Friction Tester (PFT) measures the average locked wheel (skid) and peak (slip) friction characteristics on dry or self-wetted paved surfaces. It is designed for maintenance testing to evaluate the alteration of pavement friction resulting from traffic, aging and weathering. The PFT consistes of a fully instrumented tow vehicle and test trailer and utilized the Dynatest two-axis transducer to provide real-time vertical load and horizontal tractive force measurements.

## SYSTEM HARDWARE AND SOFTWARE FEATURES

- Two-axis transducer provides direct measurement of both horizontal traction force and vertical load on the test wheels
- Trailer equipped with a parallelogram suspension, non-resonant combination of coil springs with heavy duty air shocks and disc brakes
- Solid state electronics and instrumentation
- Simple trim system calibration
- Full system diagnostics of transducer, encoders, brakes, and water system
- Test headers, skid numbers, peak friction values, can be printed and/or stored
- On-board computer calculates Skid Number (SN) and Peak Braking Coefficient (PBC) in real time and displays friction and speed traces for each test