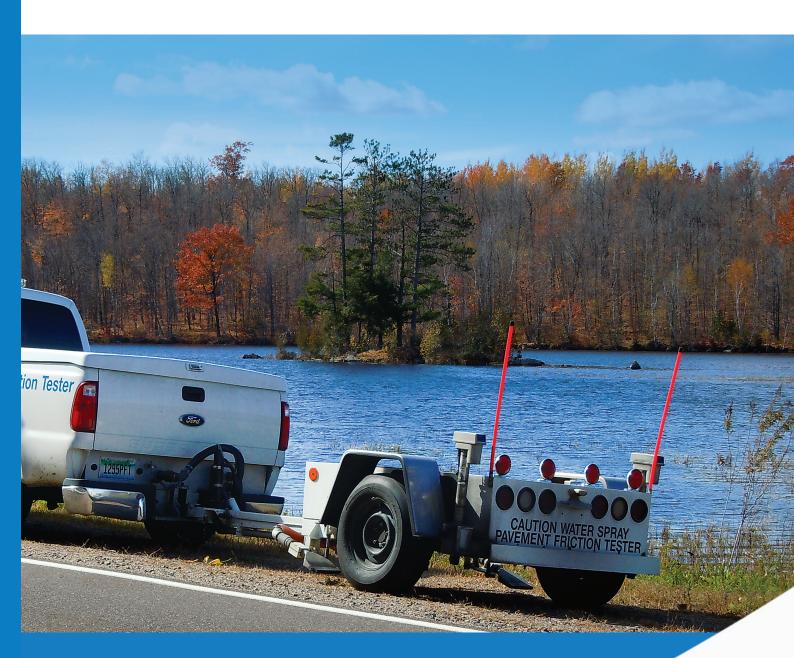

### 1295 PAVEMENT FRICTION TESTER (PFT)

The Dynatest 1295 Pavement Friction Tester (PFT) measures the average locked wheel (skid) and peak (slip) friction characteristics on dry or self-wetted paved surfaces. It is designed for maintenance testing to evaluate the alteration of pavement friction resulting from traffic, aging and weathering. The PFT consistes of a fully instrumented tow vehicle and test trailer and utilized the Dynatest two-axis transducer to provide real-time vertical load and horizontal tractive force measurements.

## SYSTEM HARDWARE AND SOFTWARE FEATURES

- Two-axis transducer provides direct measurement of both horizontal traction force and vertical load on the test wheels
- Trailer equipped with a parallelogram suspension, non-resonant combination of coil springs with heavy duty air shocks and disc brakes
- Solid state electronics and instrumentation
- Simple trim system calibration
- Full system diagnostics of transducer, encoders, brakes, and water system
- Test headers, skid numbers, peak friction values, can be printed and/or stored
- On-board computer calculates Skid Number (SN) and Peak Braking Coefficient (PBC) in real time and displays friction and speed traces for each test